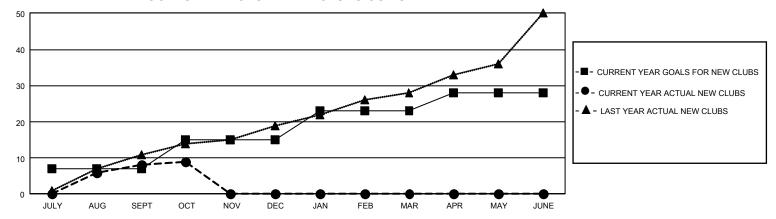

## GOALS AND ACTUAL NEW CLUBS CUMULATIVE

## GMT Constitutional Area 3, Group B

REPORT DOES NOT INCLUDE CLUBS IN UNDISTRICTED AREAS.

| Clubs                 |               |           |               | Members               |                          |                         |                                              |
|-----------------------|---------------|-----------|---------------|-----------------------|--------------------------|-------------------------|----------------------------------------------|
| RESULTS FOR 2022-2023 |               |           |               | RESULTS FOR 2022-2023 |                          |                         |                                              |
| QUARTER               | NEW CLUB GOAL | NEW CLUBS | DROPPED CLUBS | QUARTER ME            | EMBER GROWTH NET<br>GOAL | MEMBER GROWTH<br>ACTUAL | DROPPED MEMBERS ACTUAL (including transfers) |
| JULY/AUG/SEPT         | 21            | 8         | 1             | JULY/AUG/SEPT         | 268                      | 503                     | 475                                          |
| OCT/NOV/DEC           | 24            | 1         | 1             | OCT/NOV/DEC           | 360                      | 196                     | 90                                           |
| JAN/FEB/MAR           | 24            | 0         | 0             | JAN/FEB/MAR           | 275                      | 0                       | 0                                            |
| APR/MAY/JUNE          | 15            | 0         | 0             | APR/MAY/JUNE          | 385                      | 0                       | 0                                            |