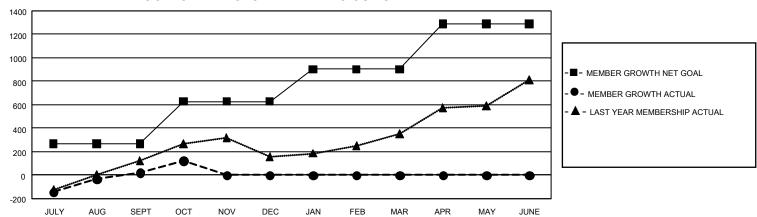

## GOALS AND ACTUAL MEMBERS CUMULATIVE

| DROPPED CLUBS: 2 |     | 134 CLUBS OF 547 ADDED 1<br>OR MORE NEW MEMBERS | GENDER DISTRIBUTION                  |                |  |
|------------------|-----|-------------------------------------------------|--------------------------------------|----------------|--|
|                  |     |                                                 | MALE                                 | 6,266 (40.21%) |  |
|                  |     |                                                 | FEMALE                               | 9,318 (59.79%) |  |
| DROPPED MEMBERS  |     |                                                 | NON BINARY                           | 0 (0.00%)      |  |
| DECEASED         | 50  |                                                 | PREFER NOT TO ANSWER                 | 1 (0.01%)      |  |
| CLUB CANCELLED   | 17  |                                                 | TOTAL FAMILY UNIT MEMBERS 3,7        |                |  |
| OTHER            | 498 | CLICK HERE FOR                                  |                                      |                |  |
| TOTAL            | 565 | CUMULATIVE MEMBERSHIP  DATA                     | FAMILY MEMBERS PAYING HALF DUES 2,25 |                |  |

## GMT Constitutional Area 3, Group B

REPORT DOES NOT INCLUDE CLUBS IN UNDISTRICTED AREAS.

| Clubs                 |               |           |               | Members               |                          |                         |                                              |
|-----------------------|---------------|-----------|---------------|-----------------------|--------------------------|-------------------------|----------------------------------------------|
| RESULTS FOR 2022-2023 |               |           |               | RESULTS FOR 2022-2023 |                          |                         |                                              |
| QUARTER               | NEW CLUB GOAL | NEW CLUBS | DROPPED CLUBS | QUARTER ME            | EMBER GROWTH NET<br>GOAL | MEMBER GROWTH<br>ACTUAL | DROPPED MEMBERS ACTUAL (including transfers) |
| JULY/AUG/SEPT         | 21            | 8         | 1             | JULY/AUG/SEPT         | 268                      | 503                     | 475                                          |
| OCT/NOV/DEC           | 24            | 1         | 1             | OCT/NOV/DEC           | 360                      | 196                     | 90                                           |
| JAN/FEB/MAR           | 24            | 0         | 0             | JAN/FEB/MAR           | 275                      | 0                       | 0                                            |
| APR/MAY/JUNE          | 15            | 0         | 0             | APR/MAY/JUNE          | 385                      | 0                       | 0                                            |